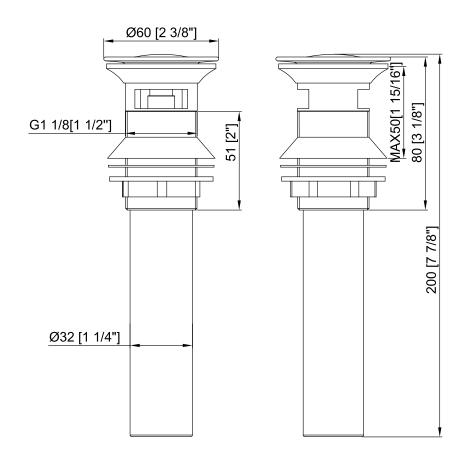

## **Technical Information**

All product dimensions are nominal

W: 2 3/8"

H: 7 7/8"

**Body: Brass Drainer** 